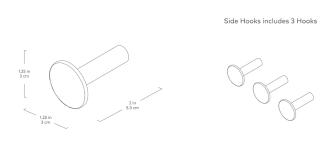

elves are height-adjustable.
- Solid wood bullnose edge detail on shelves and desk.
- Actual Depth of Desk shelf is 20".
- · Actual depth of Shelf is 11".
- Components can be adjusted vertically in 2.5" increments.
- Max. weight per shelf/desk is 50lbs. Max weight per bay is 250lbs.
- Desk module is comprised of 2 shelves and 1 desk shelf.
- Suitable for residential or office spaces.
- Assembly required. All hardware and instructions provided.
- CARB Phase II, ANSI-BIFMA, and TSCA Title VI Compliant.
- · Wood is a natural material, with variations in grain pattern and colour that make each design unique.



## **Branch Accessories**





**Branch Hook Rail** 





Branch Rail





**Branch Task Lamp** 





## **Branch Accessories**





**Branch Side Mirror** 









**Branch Hooks**