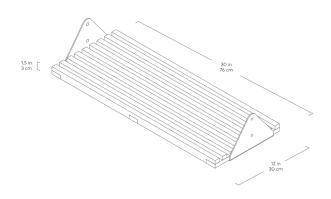

## **Branch Accessories**

**Branch Shelf** 

**Branch Slatted Shelf** 

- Uprights are solid, FSC®-Certified Ash (FSC® 092551).
- Powder-coated steel brackets.
- Shelves are height-adjustable.
- Solid wood bullnose edge detail on shelves and desk.
- Actual Depth of Desk shelf is 20".
- · Actual depth of Shelf is 11".
- Components can be adjusted vertically in 2.5" increments.
- Max. weight per shelf/desk is 50lbs. Max weight per bay is 250lbs.
- Desk module is comprised of 2 shelves and 1 desk shelf.
- Suitable for residential or office spaces.
- Assembly required. All hardware and instructions provided.
- CARB Phase II, ANSI-BIFMA, and TSCA Title VI Compliant.
- · Wood is a natural material, with variations in grain pattern and colour that make each design unique.