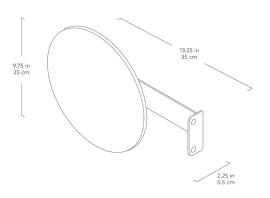

coated steel brackets.
- Shelves are height-adjustable.
- Solid wood bullnose edge detail on shelves and desk.
- Actual Depth of Desk shelf is 20".
- · Actual depth of Shelf is 11".
- Components can be adjusted vertically in 2.5" increments.
- Max. weight per shelf/desk is 50lbs. Max weight per bay is 250lbs.
- Desk module is comprised of 2 shelves and 1 desk shelf.
- Suitable for residential or office spaces.
- Assembly required. All hardware and instructions provided.
- CARB Phase II, ANSI-BIFMA, and TSCA Title VI Compliant.
- · Wood is a natural material, with variations in grain pattern and colour that make each design unique.



## **Branch Accessories**





**Branch Hook Rail** 





Branch Rail





**Branch Task Lamp** 





## **Branch Accessories**





**Branch Side Mirror** 









**Branch Hooks**