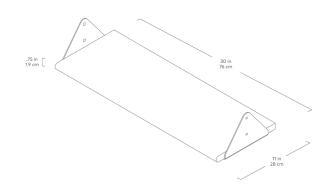

## **Branch Accessories**

**Branch Shelf** 

**Branch Slatted Shelf** 

- Uprights are solid, FSC®-Certified Ash (FSC® 092551).
- Powder-coated steel brackets.
- Shelves are height-adjustable.
- Solid wood bullnose edge detail on shelves and desk.
- Actual Depth of Desk shelf is 20".
- · Actual depth of Shelf is 11".
- Components can be adjusted vertically in 2.5" increments.
- Max. weight per shelf/desk is 50lbs. Max weight per bay is 250lbs.
- Desk module is comprised of 2 shelves and 1 desk shelf.
- Suitable for residential or office spaces.
- Assembly required. All hardware and instructions provided.
- CARB Phase II, ANSI-BIFMA, and TSCA Title VI Compliant.
- · Wood is a natural material, with variations in grain pattern and colour that make each design unique.