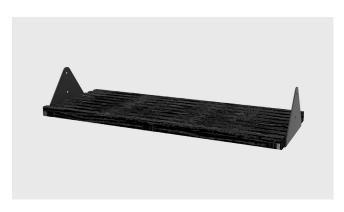

## **Branch Accessories**

**Branch Shelf** 

**Branch Slatted Shelf** 

- Uprights are solid, FSC®-Certified Ash (FSC® 092551).
- Powder-coated steel brackets.
- Shelves are height-adjustable.
- Solid wood bullnose edge detail on shelves and desk.
- Actual Depth of Desk shelf is 20".
- · Actual depth of Shelf is 11".
- Components can be adjusted vertically in 2.5" increments.
- Max. weight per shelf/desk is 50lbs. Max weight per bay is 250lbs.
- Desk module is comprised of 2 shelves and 1 desk shelf.
- Suitable for residential or office spaces.
- Assembly required. All hardware and instructions provided.
- CARB Phase II, ANSI-BIFMA, and TSCA Title VI Compliant.
- · Wood is a natural material, with variations in grain pattern and colour that make each design unique.