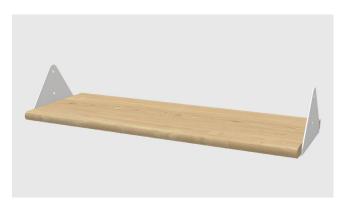

## **Branch Accessories**

**Branch Shelf** 

**Branch Slatted Shelf** 

- Uprights are solid, FSC®-Certified Ash (FSC® 092551).
- Powder-coated steel brackets.
- Shelves are height-adjustable.
- Solid wood bullnose edge detail on shelves and desk.
- Actual Depth of Desk shelf is 20".
- · Actual depth of Shelf is 11".
- Components can be adjusted vertically in 2.5" increments.
- Max. weight per shelf/desk is 50lbs. Max weight per bay is 250lbs.
- Desk module is comprised of 2 shelves and 1 desk shelf.
- Suitable for residential or office spaces.
- Assembly required. All hardware and instructions provided.
- CARB Phase II, ANSI-BIFMA, and TSCA Title VI Compliant.
- · Wood is a natural material, with variations in grain pattern and colour that make each design unique.