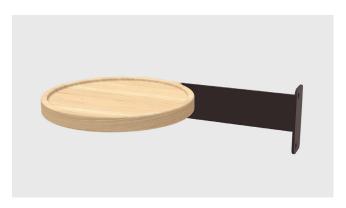

ated steel brackets.
- Shelves are height-adjustable.
- Solid wood bullnose edge detail on shelves and desk.
- Actual Depth of Desk shelf is 20".
- · Actual depth of Shelf is 11".
- Components can be adjusted vertically in 2.5" increments.
- Max. weight per shelf/desk is 50lbs. Max weight per bay is 250lbs.
- Desk module is comprised of 2 shelves and 1 desk shelf.
- Suitable for residential or office spaces.
- Assembly required. All hardware and instructions provided.
- CARB Phase II, ANSI-BIFMA, and TSCA Title VI Compliant.
- · Wood is a natural material, with variations in grain pattern and colour that make each design unique.



## **Branch Accessories**





**Branch Hook Rail** 





Branch Rail





**Branch Task Lamp** 





## **Branch Accessories**





**Branch Side Mirror** 









**Branch Hooks**