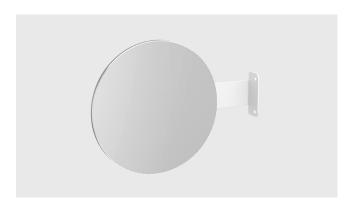

sh (FSC® 092551).
- Powder-coated steel brackets.
- Shelves are height-adjustable.
- Solid wood bullnose edge detail on shelves and desk.
- Actual Depth of Desk shelf is 20".
- · Actual depth of Shelf is 11".
- Components can be adjusted vertically in 2.5" increments.
- Max. weight per shelf/desk is 50lbs. Max weight per bay is 250lbs.
- Desk module is comprised of 2 shelves and 1 desk shelf.
- Suitable for residential or office spaces.
- Assembly required. All hardware and instructions provided.
- CARB Phase II, ANSI-BIFMA, and TSCA Title VI Compliant.
- · Wood is a natural material, with variations in grain pattern and colour that make each design unique.



## **Branch Accessories**





**Branch Hook Rail** 





Branch Rail





**Branch Task Lamp** 





## **Branch Accessories**





**Branch Side Mirror** 









**Branch Hooks**