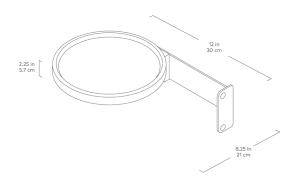

ed steel brackets.
- Shelves are height-adjustable.
- Solid wood bullnose edge detail on shelves and desk.
- Actual Depth of Desk shelf is 20".
- · Actual depth of Shelf is 11".
- Components can be adjusted vertically in 2.5" increments.
- Max. weight per shelf/desk is 50lbs. Max weight per bay is 250lbs.
- Desk module is comprised of 2 shelves and 1 desk shelf.
- Suitable for residential or office spaces.
- Assembly required. All hardware and instructions provided.
- CARB Phase II, ANSI-BIFMA, and TSCA Title VI Compliant.
- · Wood is a natural material, with variations in grain pattern and colour that make each design unique.



## **Branch Accessories**





**Branch Hook Rail** 





Branch Rail





**Branch Task Lamp** 





## **Branch Accessories**





**Branch Side Mirror** 









**Branch Hooks**